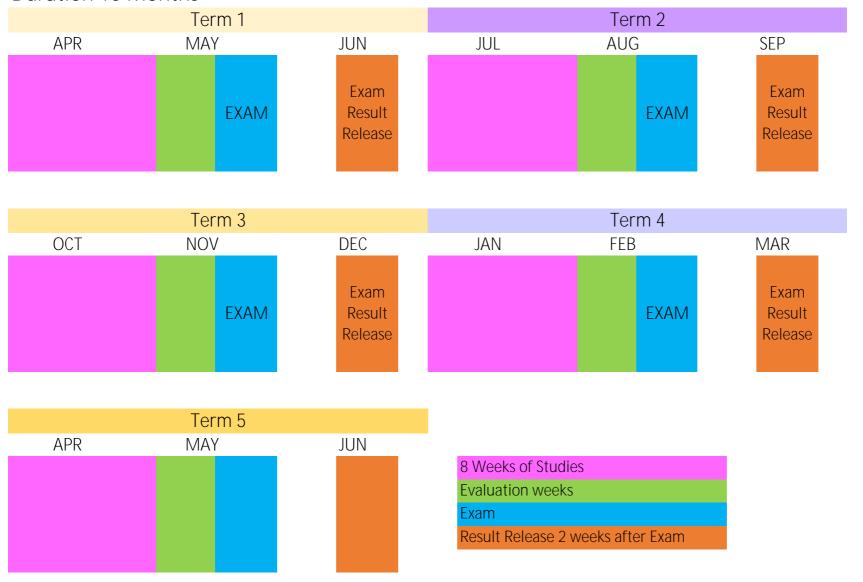

## Term Commencing in April Duration 15 Months

## Term Commencing in October Duration 15 Months

| Term 1 |            |      |                          |  | Term 2 |            |      |     |                          |  |
|--------|------------|------|--------------------------|--|--------|------------|------|-----|--------------------------|--|
| OCT    | N          | OV   | DEC                      |  | JAN    | FEB        |      | MAR |                          |  |
|        | Evaluation | EXAM | Exam<br>Result<br>Releas |  |        | Evaluation | EXAM | F   | Exam<br>Result<br>elease |  |

| Term 3 |  |            |      |     | Term 4                    |     |     |            |      |  |                           |  |
|--------|--|------------|------|-----|---------------------------|-----|-----|------------|------|--|---------------------------|--|
| APR    |  | MA         | Υ    | JUN |                           | JUL | AUG |            | SEP  |  |                           |  |
|        |  | Evaluation | EXAM |     | Exam<br>Result<br>Release |     |     | Evaluation | EXAM |  | Exam<br>Result<br>Release |  |

| Term 5 |            |            |      |     |                           |  |  |  |  |  |
|--------|------------|------------|------|-----|---------------------------|--|--|--|--|--|
| OCT    |            | NOV        |      | DEC |                           |  |  |  |  |  |
|        | Evelietion | Evaluation | EXAM |     | Exam<br>Result<br>Release |  |  |  |  |  |

8 Weeks of Studies
Evaluation weeks
Exam
Result Release 2 weeks after Exam